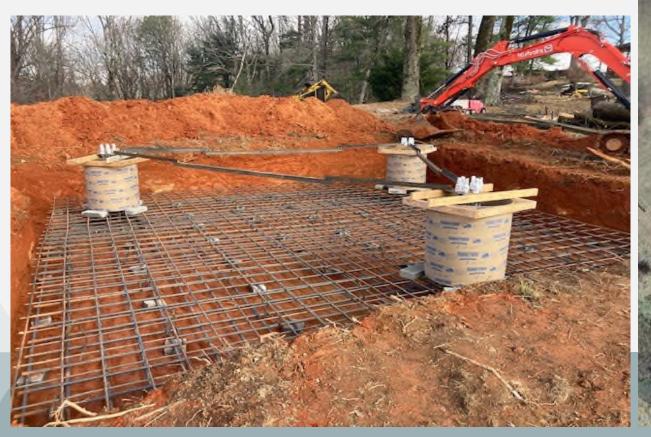

#### ONEMIZE

Tower foundation complete

- Foundations for the building, generator and liquid propane tank poured on the 29th and 30th of January
- Tower along with building and generator scheduled for installation beginning of March