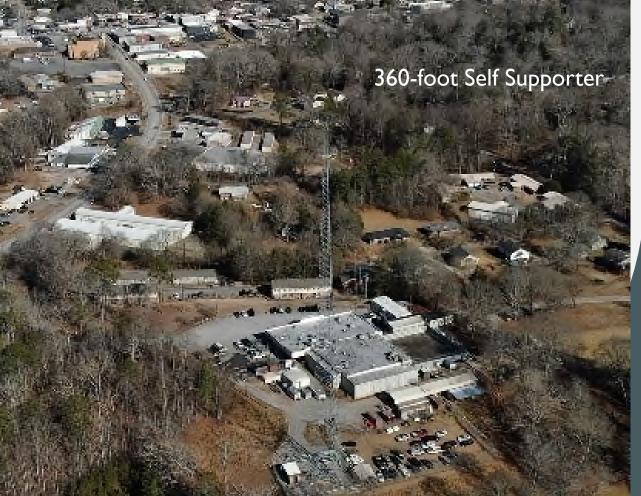

## JAIL

- Tower, building, generator, liquid propane tank and grounding system installation complete
- Radio system equipment installed awaiting coax and antenna installation and final configuration
- Microwave equipment installed awaiting waveguide coax and dish installation and alignment
- Radio system cores installed at Jail tower site with redundant to be relocated to EOC/911