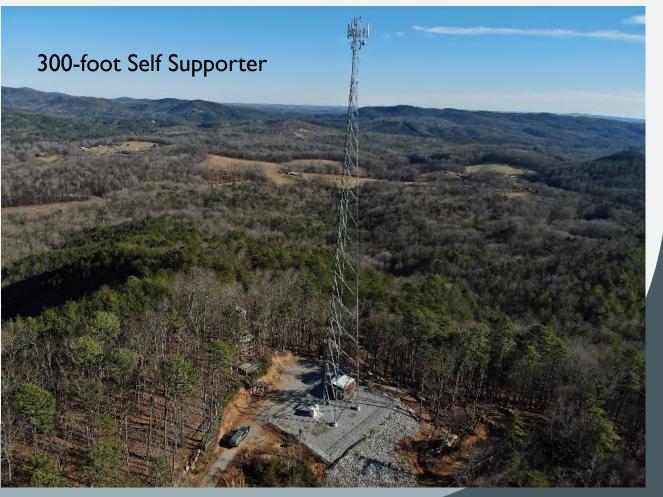

#### **BEAR GAP**

- Building, Generator, liquid propane tank and grounding system installation complete
- Radio system equipment installed awaiting coax and antenna installation and final configuration
- Microwave equipment installed awaiting waveguide coax and dish installation and alignment