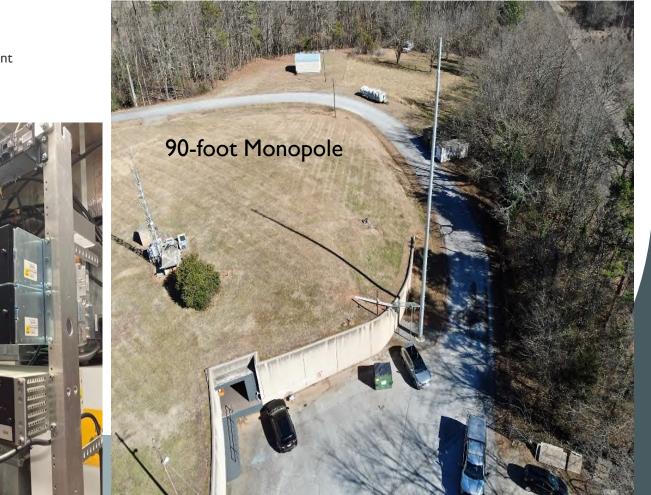

#### 911/EOC

- Console furniture installed
- Radio console equipment on-site awaiting electrical work before installation
- Microwave equipment rack installed awaiting waveguide coax and dish installation and alignment
- 90ft monopole tower installed along with grounding system