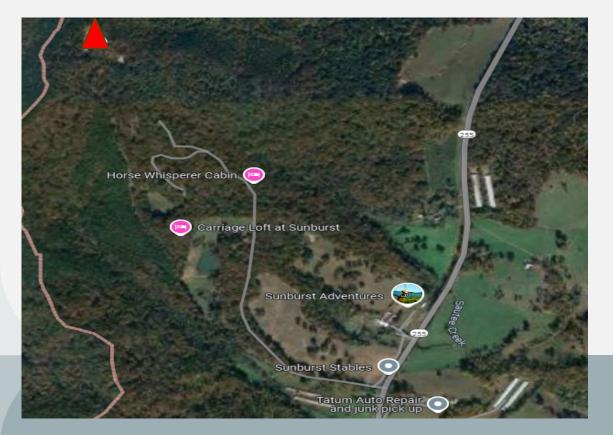

#### ONEMIZE

Tower foundation complete

- Foundations for the building, generator and liquid propane tank poured on the 29th and 30th of January
- Tower along with building and generator scheduled for installation beginning of March

#### **Project Delays**

- Fairview site relocation, landowner lease agreement, easement agreement with BOE for erosion control.
- Grandview tower compound redesign after concerns from Southern Company requiring additional soil samples for new tower location and engineering review.
- Bear Gap: process of possible alternative tower compound locations and engineer reviews, legal issues with construction of tower compound on current location
- Fourwinds: negotiations with water maintenance company on installation of antenna system on water tank
- OneMize: relocation of the tower compound from original location. Search for alternative location.
  Additional land survey to identify property boundaries. Negotiations with landowner on compound location and lease agreement. Legal issues with surrounding property owner.
- Site location acquisitions have been the main delay in the project.