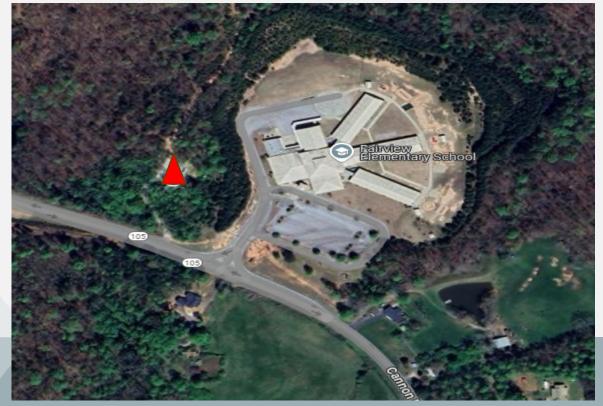

#### FAIRVIEW

- Tower, building, generator, liquid propane tank and grounding system installation complete
- Radio system equipment installed awaiting coax and antenna installation and final configuration
- Microwave equipment installed awaiting waveguide coax and dish installation and alignment

#### **Project Delays**

- Fairview site relocation, landowner lease agreement, easement agreement with BOE for erosion control.
- Grandview tower compound redesign after concerns from Southern Company requiring additional soil samples for new tower location and engineering review.
- Bear Gap: process of possible alternative tower compound locations and engineer reviews, legal issues with construction of tower compound on current location
- Fourwinds: negotiations with water maintenance company on installation of antenna system on water tank
- OneMize: relocation of the tower compound from original location. Search for alternative location.
  Additional land survey to identify property boundaries. Negotiations with landowner on compound location and lease agreement. Legal issues with surrounding property owner.
- Site location acquisitions have been the main delay in the project.