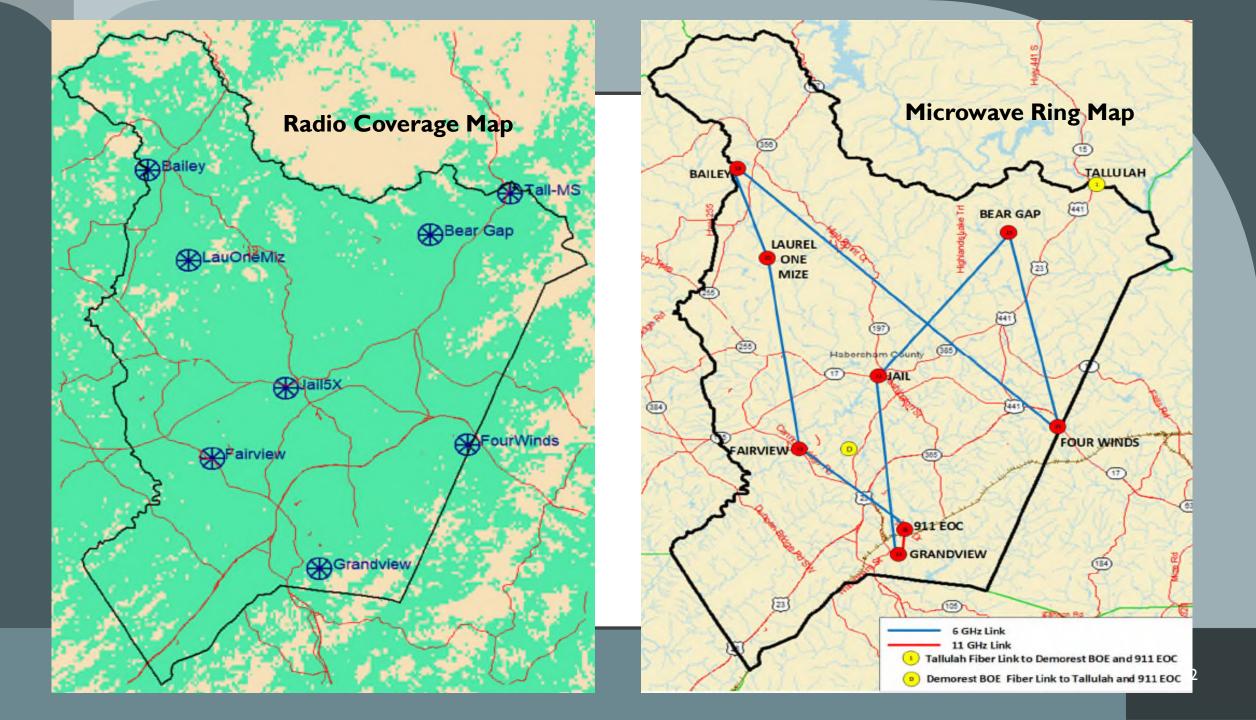

## HABERSHAM COUNTY P25 RADIO PROJECT



#### 911/EOC

- Console furniture installed
- Radio console equipment on-site awaiting electrical work before installation
- Microwave equipment rack installed awaiting waveguide coax and dish installation and alignment
- 90ft monopole tower installed along with grounding system





#### BAILEY

Building, Generator, liquid propane tank and grounding system installation complete

- Radio system equipment installed awaiting coax and antenna installation and final configuration
- Microwave equipment installed awaiting waveguide coax and dish installation and alignment





#### **BEAR GAP**

- Building, Generator, liquid propane tank and grounding system installation complete
- Radio system equipment installed awaiting coax and antenna installation and final configuration
- Microwave equip