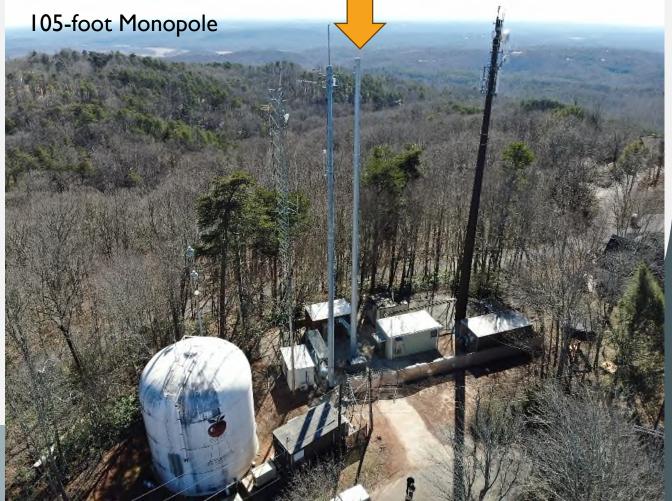

#### 911/EOC

- Console furniture installed
- Radio console equipment on-site awaiting electrical work before installation
- Microwave equipment rack installed awaiting waveguide coax and dish installation and alignment
- 90ft monopole tower installed along with grounding system