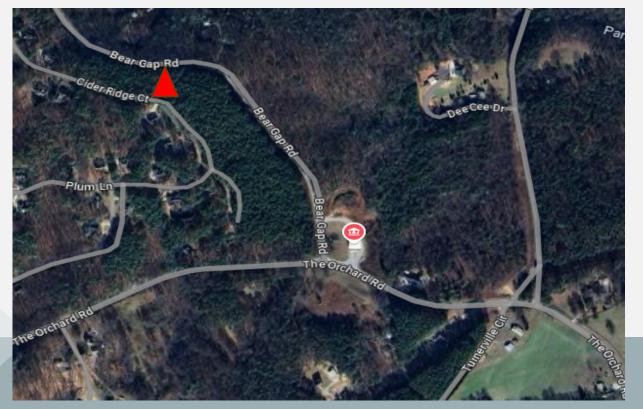

#### **BEAR GAP**

- Building, Generator, liquid propane tank and grounding system installation complete
- Radio system equipment installed awaiting coax and antenna installation and final configuration
- Microwave equipment installed awaiting waveguide coax and dish installation and alignment

#### **Project Delays**

- Fairview site relocation, landowner lease agreement, easement agreement with BOE for erosion control.
- Grandview tower compound redesign after concerns from Southern Company requiring additional soil samples for new tower location and engineering review.
- Bear Gap: process of possible alternative tower compound locations and engineer reviews, legal issues with construction of tower compound on current location
- Fourwinds: negotiations with water maintenance company on installation of antenna system on water tank
- OneMize: relocation of the tower compound from original location. Search for alternative location.
  Additional land survey to identify property boundaries. Negotiations with landowner on compound location and lease agreement. Legal issues with surrounding property owner.
- Site location acquisitions have been the main delay in the project.