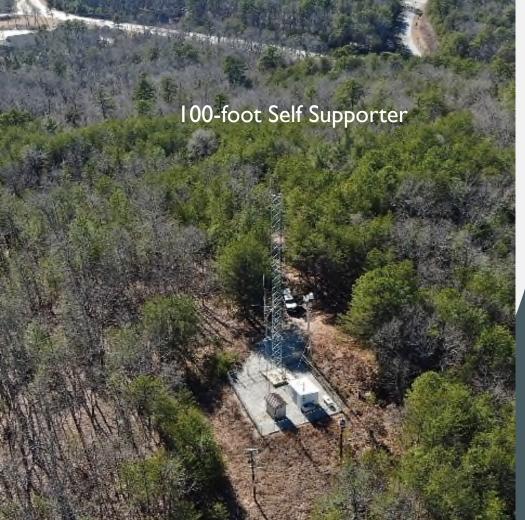

#### FAIRVIEW

- Tower, building, generator, liquid propane tank and grounding system installation complete
- Radio system equipment installed awaiting coax and antenna installation and final configuration
- Microwave equipment installed awaiting waveguide coax and dish installation and alignment

#### FOURWINDS

- Tower, building, generator, liquid propane tank and grounding system installation complete
- Radio system equipment installed awaiting coax and antenna installation and final configuration
- Microwave equipment installed awaiting waveguide coax and dish installation and alignment

#### GRANDVIEW

- Tower, building, generator, liquid propane tank and grounding system installation complete
- Radio system equipment installed awaiting coax and antenna installation and final configuration
- Microwave equipment installed awaiting waveguide coax and dish installation and alignment

## JAIL

- Tower, building, generator, liquid propane tank and grounding system installation complete
- Radio system equipment installed awaiting coax and antenna installation and final configuration
- Microwave equipment installed awaiting waveguide coax and dish installation and alignment
- Radio system cores installed at Jail tower site with redundant to be relocated to EOC/911